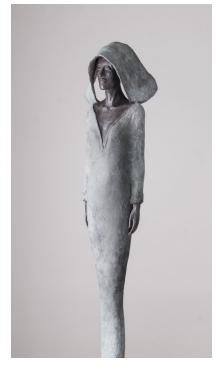

## Gwendolyn h 91 cm 18,500

Sabdha h 170 cm 38,500

Grace h 170 cm 38,500

Creiddylad H 90 cm 17,000 Brigitte h 64 cm 17,500

Ana h 90 cm 17,000

Consulting h 32cm 8,500

Trye Wynstreken h 32 cm 7,500

Bamboo Carrier h 38cm 17,500