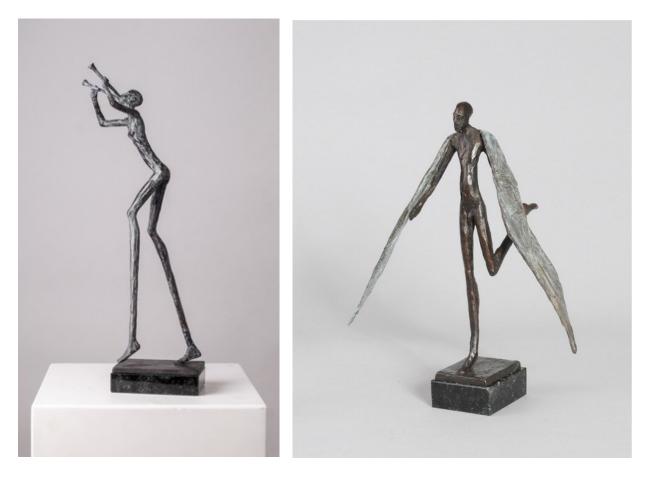

Rind h 33 cm 8,000

Bjort h 31cm 8,000

Skadi h 45cm 14,500

On Wheels h 142 cm 39,000

Luna h 82 cm 23,000

Flora h 162 cm 49,000

Couple h 185 cm 73,000

Flute Player H 45 cm 9,500