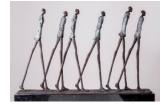

## Gwendolyn h 91 cm 18,500

Sabdha h 170 cm 38,500

Grace h 170 cm 38,500

Creiddylad H 90 cm 17,000 Brigitte h 64 cm 17,500

Ana h 90 cm 17,000

Consulting h 32cm 8,500

Trye Wynstreken h 32 cm 7,500

Bamboo Carrier h 38cm 17,500

Rind h 33 cm 8,000

Bjort h 31cm 8,000

Skadi h 45cm 14,500

On Wheels h 142 cm 39,000

Luna h 82 cm 23,000

Flora h 162 cm 49,000

Couple h 185 cm 73,000

Flute Player H 45 cm 9,500