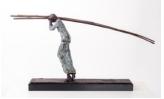

Rind h 33 cm 8,000

Bjort h 31cm 8,000

Skadi h 45cm 14,500

On Wheels h 142 cm 39,000

Luna h 82 cm 23,000

Flora h 162 cm 49,000

Couple h 185 cm 73,000

Flute Player H 45 cm 9,500