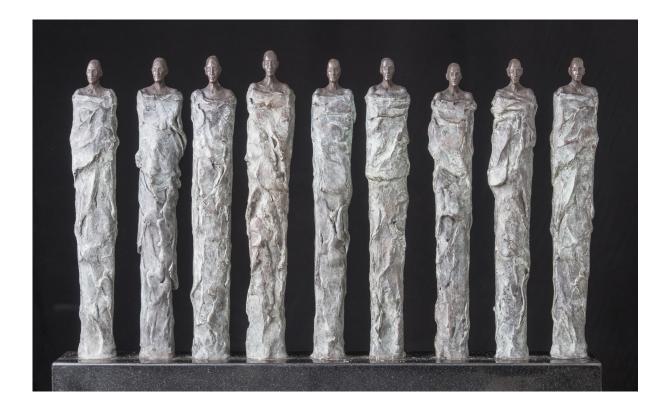

## Gwendolyn h 91 cm 18,500

Sabdha h 170 cm 38,500

Grace h 170 cm 38,500

Creiddylad H 90 cm 17,000 Brigitte h 64 cm 17,500

Ana h 90 cm 17,000

Consulting h 32cm 8,500

Trye Wynstreken h 32 cm 7,500

Bamboo Carrier h 38cm 17,500