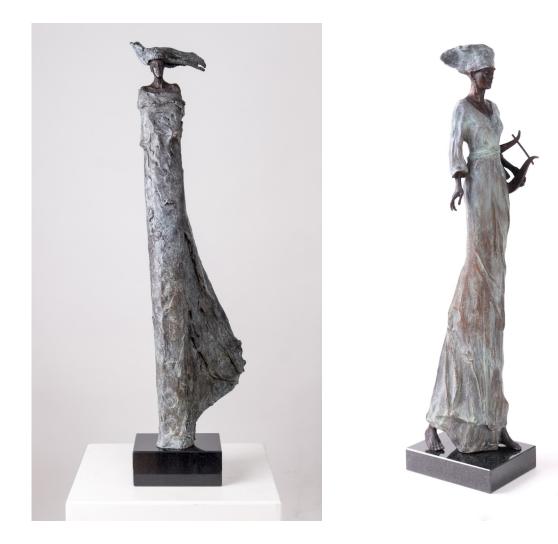

## Ceridwen h 50 cm 14,500

Neglam Wind h 60cm 18,000

## Gwendolyn h 91 cm 18,500

Sabdha h 170 cm 38,500

Grace h 170 cm 38,500

Creiddylad H 90 cm 17,000 Brigitte h 64 cm 17,500

Ana h 90 cm 17,000

Consulting h 32cm 8,500

Trye Wynstreken h 32 cm 7,500

Bamboo Carrier h 38cm 17,500