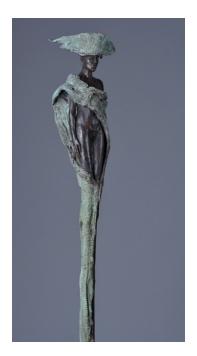

## Gwendolyn h 91 cm 18,500

Sabdha h 170 cm 38,500

Grace h 170 cm 38,500

Creiddylad H 90 cm 17,000 Brigitte h 64 cm 17,500

Ana h 90 cm 17,000

Consulting h 32cm 8,500

Trye Wynstreken h 32 cm 7,500

Bamboo Carrier h 38cm 17,500