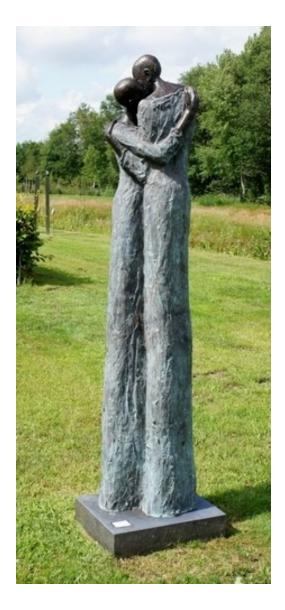

Rind h 33 cm 8,000

Bjort h 31cm 8,000

Skadi h 45cm 14,500

On Wheels h 142 cm 39,000

Luna h 82 cm 23,000

Flora h 162 cm 49,000

Couple h 185 cm 73,000

Flute Player H 45 cm 9,500