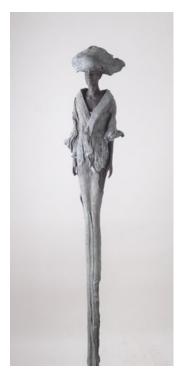

## Gwendolyn h 91 cm 18,500

Sabdha h 170 cm 38,500

Grace h 170 cm 38,500

Creiddylad H 90 cm 17,000 Brigitte h 64 cm 17,500

Ana h 90 cm 17,000

Consulting h 32cm 8,500

Trye Wynstreken h 32 cm 7,500

Bamboo Carrier h 38cm 17,500