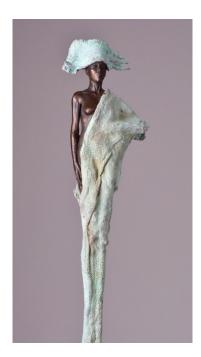

## Gwendolyn h 91 cm 18,500

Sabdha h 170 cm 38,500

Grace h 170 cm 38,500

Creiddylad H 90 cm 17,000 Brigitte h 64 cm 17,500

Ana h 90 cm 17,000

Consulting h 32cm 8,500

Trye Wynstreken h 32 cm 7,500

Bamboo Carrier h 38cm 17,500