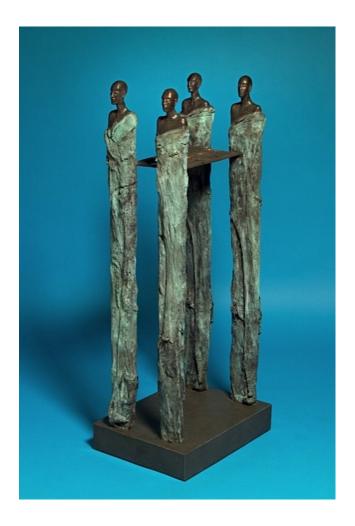

Soft Landing h 23 cm 5,000

Horseman H 35 Cm 17,750

Carriers ( At Park Hyatt ) 47,250