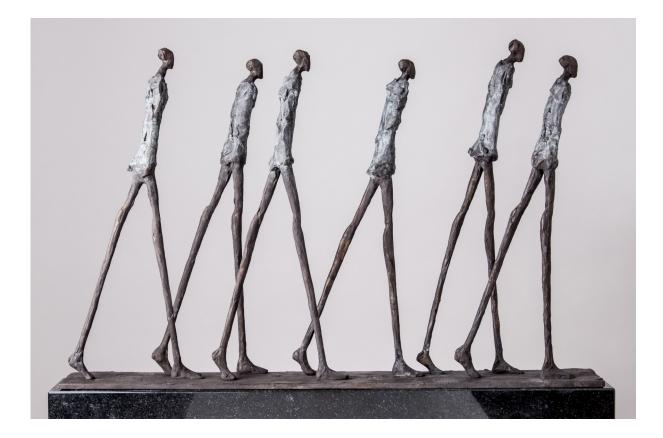

Rind h 33 cm 8,000

Bjort h 31cm 8,000

Skadi h 45cm 14,500

On Wheels h 142 cm 39,000

Luna h 82 cm 23,000

Flora h 162 cm 49,000

Couple h 185 cm 73,000

Flute Player H 45 cm 9,500