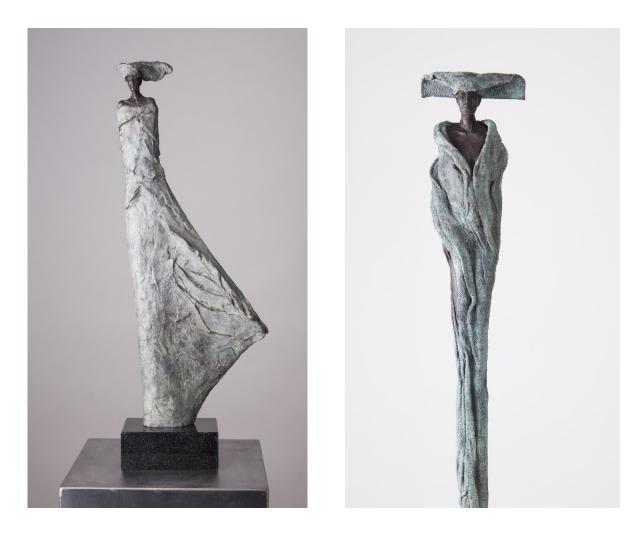

The Council h 31 CM 17500 sold

23.43 h 38 CM 17,500

Borrum-Wind h 65cm 18,000

## Ceridwen h 50 cm 14,500

Neglam Wind h 60cm 18,000