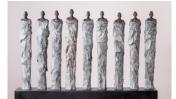

## Gwendolyn h 91 cm 18,500

Sabdha h 170 cm 38,500

Grace h 170 cm 38,500

Creiddylad H 90 cm 17,000 Brigitte h 64 cm 17,500

Ana h 90 cm 17,000

Consulting h 32cm 8,500

Trye Wynstreken h 32 cm 7,500

Bamboo Carrier h 38cm 17,500

Rind h 33 cm 8,000

Bjort h 31cm 8,000

Skadi h 45cm 14,500

On Wheels h 142 cm 39,000

Luna h 82 cm 23,000

Flora h 162 cm 49,000

Couple h 185 cm 73,000

Flute Player H 45 cm 9,500