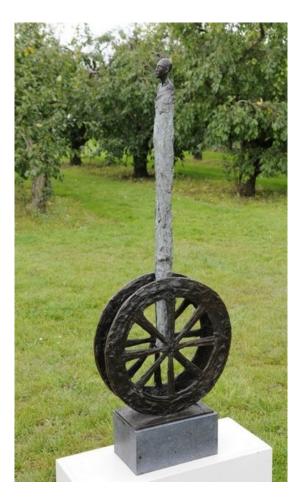

Rind h 33 cm 8,000

Bjort h 31cm 8,000

Skadi h 45cm 14,500

On Wheels h 142 cm 39,000

Luna h 82 cm 23,000

Flora h 162 cm 49,000

Couple h 185 cm 73,000

Flute Player H 45 cm 9,500