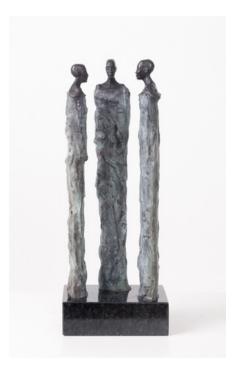

Rind h 33 cm 8,000

Bjort h 31cm 8,000

Skadi h 45cm 14,500

On Wheels h 142 cm 39,000

Luna h 82 cm 23,000

Flora h 162 cm 49,000

Couple h 185 cm 73,000

Flute Player H 45 cm 9,500