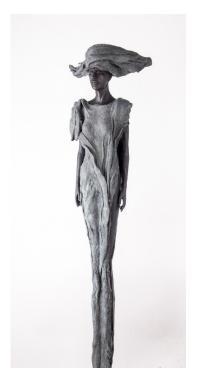

## Gwendolyn h 91 cm 18,500

Sabdha h 170 cm 38,500

Grace h 170 cm 38,500

Creiddylad H 90 cm 17,000 Brigitte h 64 cm 17,500

Ana h 90 cm 17,000

Consulting h 32cm 8,500

Trye Wynstreken h 32 cm 7,500

Bamboo Carrier h 38cm 17,500