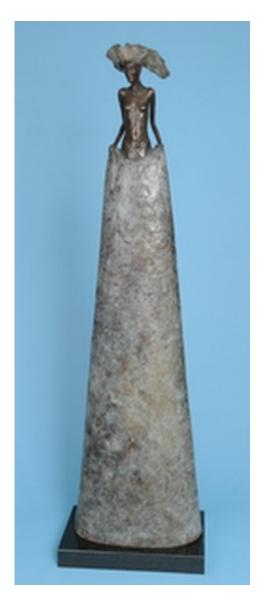

## Gwendolyn h 91 cm 18,500

Sabdha h 170 cm 38,500

Grace h 170 cm 38,500

Creiddylad H 90 cm 17,000 Brigitte h 64 cm 17,500

Ana h 90 cm 17,000

Consulting h 32cm 8,500

Trye Wynstreken h 32 cm 7,500

Bamboo Carrier h 38cm 17,500