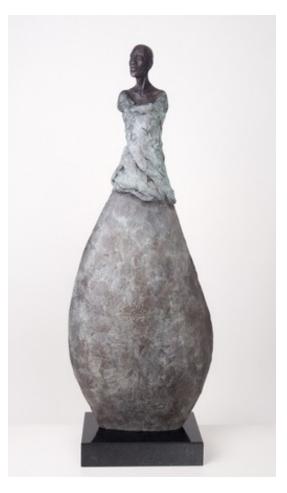

## Gwendolyn h 91 cm 18,500

Sabdha h 170 cm 38,500

Grace h 170 cm 38,500

Creiddylad H 90 cm 17,000 Brigitte h 64 cm 17,500

Ana h 90 cm 17,000

Consulting h 32cm 8,500

Trye Wynstreken h 32 cm 7,500

Bamboo Carrier h 38cm 17,500