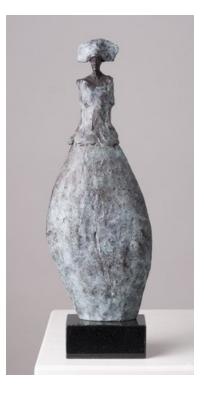

## Gwendolyn h 91 cm 18,500

Sabdha h 170 cm 38,500

Grace h 170 cm 38,500

Creiddylad H 90 cm 17,000 Brigitte h 64 cm 17,500

Ana h 90 cm 17,000

Consulting h 32cm 8,500

Trye Wynstreken h 32 cm 7,500

Bamboo Carrier h 38cm 17,500